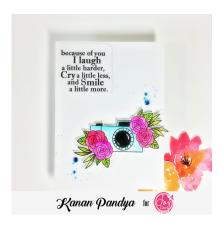

## Description

Hello friends, Kanan here. Hope you all are doing good. I made a card using A Ray of Sunshine collection by Joy Clair Designs.

Here's my card.

Image not found or type unknown

I printed the beautiful camera image from Pamper Yourself digital stamp. I water coloured it using Zig Markers.

On a white card base I splattered water colour and adhered the image using some dimensions. Added some matching gem stones and lastly, added the sentiment which is from the same set. Love the floral camera image with all the happy colours and beautiful sentiment which goes so perfect with it.