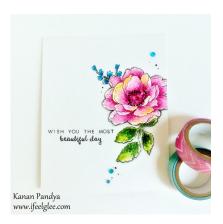

### Here's my card

I used

"Beautiful Day" set by Altenew for my card. Did some masking and stamping to achieve that beautiful layered look. Colored it using Altenew Water Colors. Added some splatters. Lastly, added some gem stones for sparkles and to balance that blue color on the ferns. Love these colors together.