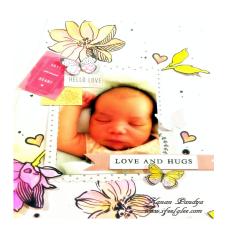

## **Description**

Image not found or type unknown

all ays ranted to get into scrapbooking since my daughter born but it never happened will leaw this proty ske hon Altenew Scrapbooking blog and thought to give it a try.

Hee's my take

This layout is very special for me not only because it's my first but also because I have used my daughters picture which I took in the first week after she was born (She is now three, yes it took me a long time δΫ́-‰)I started stamping the images from the "Sketchy Flowers" and "Wild Hibiscus" as they look pretty similar. To color them I used Zig markers, I wanted warm colors so used pink, orange and yellow shades. Added few flower with dimension for more interest. I added the picture, Also, added some splatters. For the embellishments using patterned papers and stickers. The main sentiment is from the "Charmed" set by Altenew. I kept it really simple, hope you will like my layout.

I would really appreciate your comments and suggestions on my layout. Thank you so much for stopping by and see you all soon. ðŸ™.

Challenges -

Altenew Sketch Challenge #7

January 31, 2018

Author
kan

kanan0815