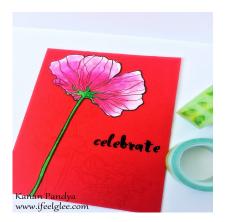

# Here's my card.

Image not found or type unknown

| mage | Kanan Pandwa www.ifeelglee.com |
|------|--------------------------------|
|      |                                |
|      |                                |
| Pa   | ge 2<br>Footer Tagline         |

loosely watercolor the "Wonderland" set by Altenew and highlighted some part using Polychromos pencils. On a red card stock inked few floral images from the same set using red ink for some tone on tone look and stamped the sentiment from the "Painted Greetings" set. I keep the rest of the design very simply as I wanted that big pretty flower as my focal image. Hope you will like this simple yet bright card.