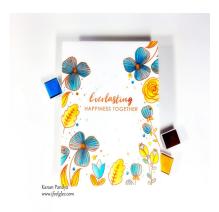

## **Description**

Hey friends!! I am here with a floral card. Here's my card Image not found or type unknown Kanan Pandya www.ifeelgh

Page ?

I used.

Stamp set by Altenew for this card. Which I water coloured it using zig markers. I stamped the images in frame only on the edge of the card panel. Stamped the sentiment and splattered same colours around the floral framed for more artsy look. Lastly, added some matching gem stones and my card

done. Love these colours together. Thank you so much for stopping by, so you all soor W

z. Zig Marker

Date Created
June 30, 2021

Author
kans Challenges – Altenew June Inspiration Challenge Simon Says Stamp Wednesday Challenge Blog –