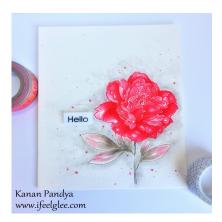

# **Description**

Hello friends, I am here with a new card.

Here's my card.

Image not found or type unknown

I used "

Peony Spray" set by Altenew for my card and water colored the images using Distress inks, Also, colored the background using wet on wet technique for the artsy look. The sentiment is from "Wallpaper Art" set by Altenew. Love the color combination and how that brightly colored flower stands out against that background. Hope you will like my card.