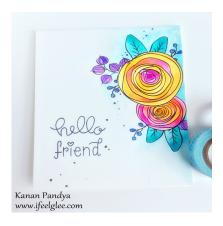

#### Here's my card

I used "

*Sketch Ranunculus*" set by *Simon Says Stamp* for this card. Watercolor it using zig markers. The sentiment is from the "*Hello Friends*" set by *Simon Says Stamp*. I love those vivid colors on the flowers so birght still the card looks so CAS. Hope you will like my card.