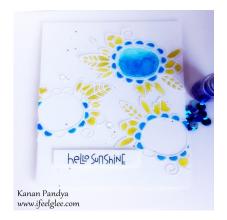

Hello Sunshine!!

## Description

Hello all, I am here with a new card.

Here's my card.

Image not found or type unknown

I used

the "Cute Cluster" die by Paper Smooches and water colored it using Distress Ink and Zig Color Marker . Arrange the die cuts on a card base, splattered the card base with some black watercolor. The sentiment is from the Paper Smooches digital stamp. Love the soft colors against white card base. Hope you will like this card too.