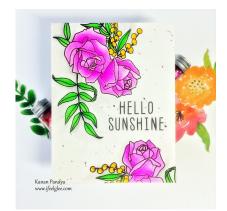

Hello Sunshine!!

I made this card using Altenew's "*Forever In Love*" set which I water coloured using Zig Markers. A very simple yet beautiful CAS card. I love this image so much.

Thank you so much for visiting.