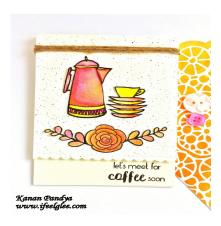

Let's Meet For Coffee Soon!!

## **Description**

mage not found or type unknown

Love

al ne wa colors of the inspirational picture of Altenew's Monthly inspirational challinger is my take.

wanted to use this beautiful "Coffee Love" stamp set by Altenew for quite a long time. Finally got opportunity to use for this card. Also, I used the cute floral images from "Hello Sunshine" set. I water colored all the images using Zig markers in the shades of yellow, orange and pink. On a water color panel I splatter some black color using a brush. I wanted to make it very simple and so I did not used any embellishment or other colors on my card. But still to add some interest and texture I added a jute twine on the top of the panel. I really love how it turned out and how those images look bright against that splattered background. Hope you will like my card too.

Thank you so much for stopping by and see you all soon. ?

Challenges -

Altenew Monthly Inspiration Challenge – March 2017

Simon Says Stamp Wednesday Challenge Blog – Anything Goes

eranan Pandya www.ifeelglee.com Word Art Wednesday – CH#276-277- Anything Goes