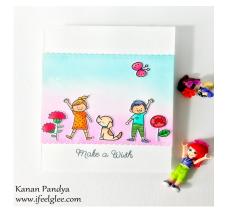

Make A Wish!!

I used

my new "Hello" and "Wish" sets by Waffle Flower. I just love the adorable images. Colored the images using Copic Markers. For the background panel I used Distress Inks and sprinkled some water drops for that fun effect. Die-cut that panel using SSS scalloped border die. Added the panel on card base and also added the cute images. I love those cute images against that soft background.