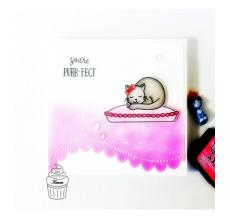

You're PURR-FECT

## Description

design team member's have some fabulous inspiration for you all, I am sure you will love their work. Here's my card which made.

I used "Avery Elle" stamps "Furry Friends" set for my card. I hand drew the little bow for some extra cuteness. Inked the background and used SSS die for my card panel. colored the image using Copic Marker. Love that kitty, cute isn't it and so cozy.