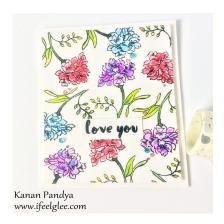

Love You!!

## **Description**

Hello friends, I am back with a new floral card.

Entering this card in the current "The Flower Challenge"

Here's my card.

Stamped the flower image from the "One of a Kind" mini set by Altenew on a card panel and colored it using zig markers. I wanted that splotchy look. Added the card panel on a card base with some dimension and added the sentiment from the "Painted Greetings" set. Lastly, added some gem stones. I love the brightly colored flowers against that white background and touch of gem stones. Hope you will like this card too.