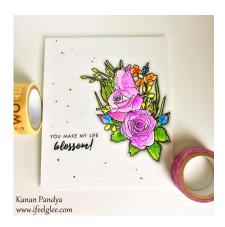

Blossom!!

## Here's my card

Made

a one layer card using the "Forever and Always" stamp set by Altenew. Water colored it using Zig markers and highlighted the border of the stamped image to give it a dimension effect. Stamped the sentiment and added few black splatters. Love the mix of colors against the white space and sentiment is so sweet. Hope you will like my card.