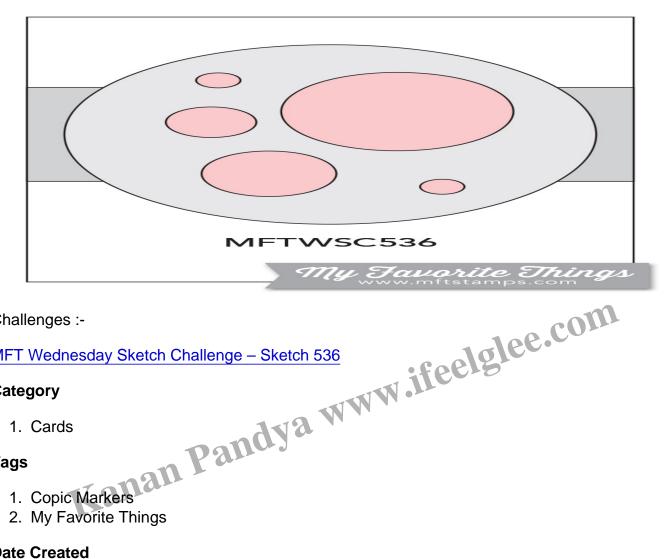

Thank you so much for stopping by and see you all soon.

Challenges :-

MFT Wednesday Sketch Challenge - Sketch 536