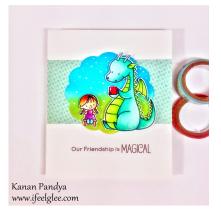

## Description

| Hello everyone!! I am back with an adorable friendship card. |
|--------------------------------------------------------------|
| Here's my card.                                              |
| Hello everyone!! I am back with an adorable friendship card. |
| Page 1 Footer Tagline                                        |

I used "

*Magical Friends*" set by *MFT* for this card. Colored the images using *Copic Markers*, did some ink blending using *Distress Inks* and *Distress Oxide* inks. Matching patterned paper an this cute card was done. I love how it turned out, the dragon and little girl looks so so sweet.

Thank you so much for stopping by and see you all soon.

Challenges :-

MFT Wednesday Sketch Challenge - Sketch 536