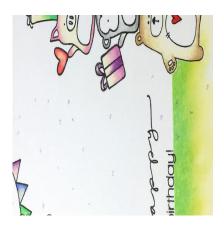

Image not found or type unknown

entering the Addicted To Stamp and More's current challenge Clean and Simple. ðŸ™,

Here's my card.anan

On my card all these cute animals from Simon Says Stamps "Abby's Spring Showers" set and "Baby Party Animal" set are going to a birthday party and that big bear is a strong guy and supporting all those little cuties. ðŸ<sup>~</sup> When I saw the cue word at CASology and the sketch at the Simon Says Stamp Flickr challenge, I got this idea. I used my Faber Castell Polychromos pencils to colored the images, I went for very soft look and colored them using all the soft shades. The sentiment is also by SSS "Happy" set. The card is pretty much one layer except those glitter dots I added using stikles. Hope you will like my card.