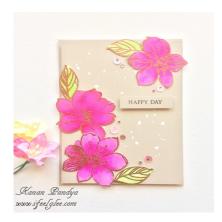

Happy Day!!

## **Description**

Hello friends!! I am here with a new card.

Ima

for combination of the current challenge at Altenew. В

He e's the car

I embossed the flowers and leaves from the "Wild Hibiscus" set by Altenew in Rose Gold embossing powder and colored it using Zig markers and water. Added some splatters using the gesso and adhered images on the panel. The sentiment is from the "Hennah Elements" set. Added some sequins and gems. These colors look so rich together, hope you like my card.