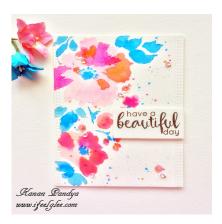

# **Description**

Hello friends!! I am back with a new card.

Gorgeous color palette over at Altenew Monthly Inspiration Challenge.

Here's my take.

One of

my most favorite flower set by Altenew is "Watercolor Wonders"!! On this card have used various shades of Distress inks and Zig markers to watercolor these flowers. Added some splatters using the same colors. The sentient is from "Floral Frame". Used stitched die for more interest and lastly, added some sequins. Spring has already started but it's snowing here and does not feel like spring at all but this card definitely makes me happy. Hope you will like my card too.