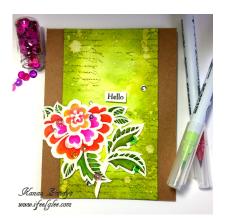

## **Description**

I am

Image not found or type unknown

er prin, into the current Fusion Challenge. I love both the sketch and the color combination in the sketch.

Hee's the care

my new year's resolution is to use all those pretty unused stamps. Today I used one of my favorite stamp by Penny Black "Floral Applique" which I white embossed and colored using my new love Zig clean color real brush pens. The background panel is also colored using Zig pens and then stamped using one of the Tim Holtz stamp which has this old handwriting effect. I also Inked the background lightly using "Peeled Paint" Distress ink, added the sentiment which is by Altenew. Lastly added some sequences. I love how bright and pretty that flower looks with all those colors. Hope you will like my card.