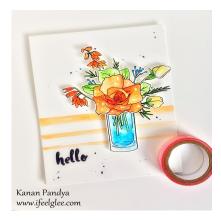

### Here's the card.

Image not found or type unknown

I used "

Breezy Bouquet' stamp set by Altenew for this card. I water colored the images. On a white card base I painted few lines using watercolors to make some base for the vase and to add some extra interest. Added the images with some dimensions on it. splattered some colors and added the sentiment. Love the brightly colored bouquet in that vase against that background, hope you will like my card too.