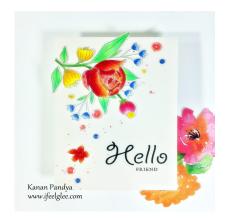

## Description

Kanan Pandya www.ifeelglee.com Hello everyone, I am here with a new card.

Here's my card

Image not found or type unknown

Footer Tagline

I used

my new stamp set"Blooming Floral" by "Pigment Craft Co". I didn't want harsh black lines so I stamped the image using light grey toned Distress Ink and coloured the images using Polychromos pencils. I chose slightly off white coloured card base on which I splattered \$\heta\$ some \$\heta\$ watercolours \$\heta\$ and adhered my images. Lastly added matching sequins and gem stones. This set reminds me of those beautiful stationery note pads and book covers. Love how it turned out bright yet CAS look.