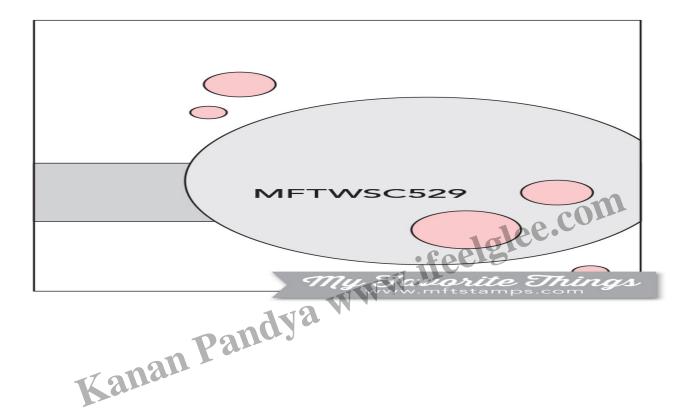

Magical!!

# **Description**

Here's my card

Hello friends!! I am here with a cute card.

Kanan Pandya www.ifeelglee.com Image not found or type unknown

I used MFT's "Magical Friends" set and water colored it using Zig Markers and Distress Inks. I die cut a scalloped edge circle and water colored it. I added little dots on the images and on the background using white gel pen and finished the card by adding some sequins. Love this adorable card and all the happy colors.

Thank you so much for stopping by hope to see you all soon.



## Challenges -

MFT Wednesday Sketch Challenge – Sketch 529

## Category

1. Cards

#### **Tags**

- 1. Distress Inks
- 2. My Favorite Things
- 3. watercolored
- 4. Zig Marker

#### **Date Created**

February 22, 2021 **Author** kanan0815

Kanan Pandya www.ifeelglee.com