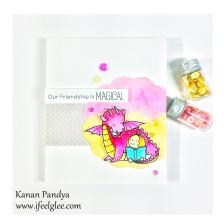

Magical!!

# **Description**

Here's my card

Hello friends!! I am here with a cute card.

Kanan Pandya www.ifeelglee.com Image not found or type unknown

I used MFT's "Magical Friends" set and water colored it using Zig Markers and Distress Inks. I die cut a scalloped edge circle and water colored it. I added little dots on the images and on the background using white gel pen and finished the card by adding some sequins. Love this adorable card and all the happy colors.