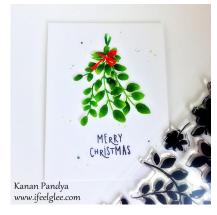

I used "

*Floral Shadow*' set by Altenew to create my own mistletoe. I water colored it using zig markers and highlighted it using Polychromos pencils. Also made a bow using the same set. Added some splatters on a card base and added the images. The sentiment is by Hero Arts. I love how it turned out especially I didn't use any Christmas stamp for my focal image.