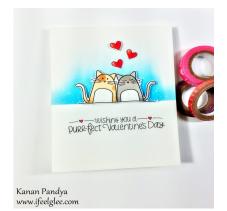

## Description

| Hello friends!! I am here with a puurrr-fect Valentine's Day card. ðŸ~>                                 |
|---------------------------------------------------------------------------------------------------------|
| Hello friends!! I am here with a puurrr-fect Valentine's Day card. ðŸ <sup>~</sup> ,<br>Here's my card. |
| Inece not found or type unknown                                                                         |
| Page 1 Footer Tagline                                                                                   |

I used "

*Furry Kisses*" set by SSS. Colored the images using *Copic Markers*. Inked the background using *Distress Inks*. Adhered the images using dimensions added those cute hears and sentiments and my card was done. Love those adorable kitties. Hope you will like this cute card.