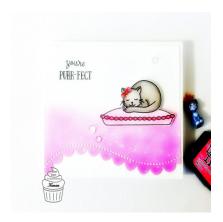

You're PURR-FECT

## **Description**

design team member's have some fabulous inspiration for you all, I am sure you will love their work. Here's my card which made.

I used "Avery Elle" stamps "Furry Friends" set for my card. I hand drew the little bow for some extra cuteness. Inked the background and used SSS die for my card panel. colored the image using Copic Marker. Love that kitty, cute isn't it and so cozy.